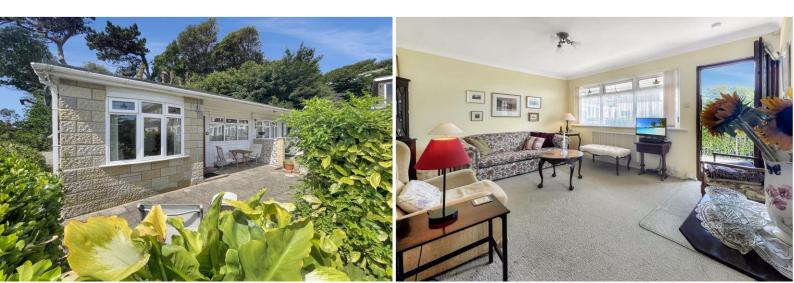

# 2 Bedroom Semi Detached Bungalow

13' 5" x 11' 7" (4.1m x 3.53m) Sitting Room

A large bright main reception with picture window to the front and door onto the patio. Kitchen 7' 6" x 6' 5" (2.28m x 1.95m)

The property benefits from the use of southerly aspect gardens, with a patio to the front of the property. Single off street allocated parking space.