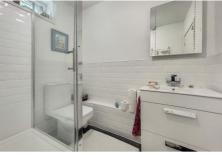

11' 0" x 9' 5" (3.35m x 2.88m) Second Reception/Bedroom

A dual aspect room, formerly a bedroom currently used as an additional reception. **Shower Room** 

A recently fitted modern shower room, with shower cubicle, w/c and basin with vanity. Outside