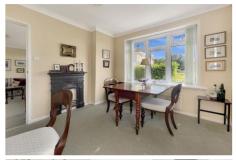

11' 0" x 9' 5" (3.35m x 2.88m) Second Reception/Bedroom

A dual aspect room, formerly a bedroom currently used as an additional reception. **Shower Room** 

A recently fitted modern shower room, with shower cubicle, w/c and basin with vanity. Outside