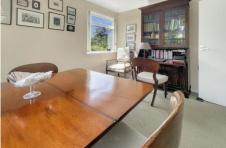

11' 0" x 9' 5" (3.35m x 2.88m) Second Reception/Bedroom

A dual aspect room, formerly a bedroom currently used as an additional reception. **Shower Room** 

A recently fitted modern shower room, with shower cubicle, w/c and basin with vanity. Outside