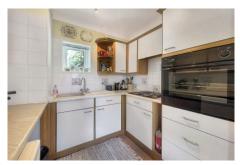

Kitchen units arranged on all sides with space and plumbing for white goods. rear aspect window. Cupboard housing the Immersion tank.

Bedroom 1 9'9" x 9' 5" (2.98m x 2.86m) max

A spacious double bedroom with full width built in wardrobe storage.