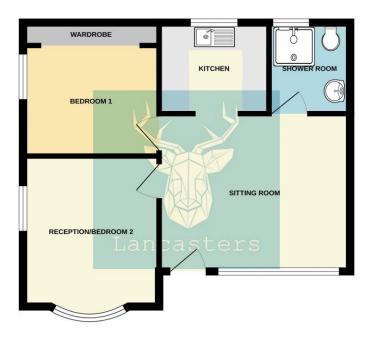

# 2 Bedroom Semi Detached Bungalow

13' 5" x 11' 7" (4.1m x 3.53m) Sitting Room

A large bright main reception with picture window to the front and door onto the patio. Kitchen 7' 6" x 6' 5" (2.28m x 1.95m)

Kitchen units arranged on all sides with space and plumbing for white goods. rear aspect window. Cupboard housing the Immersion tank.

Bedroom 1 9'9" x 9' 5" (2.98m x 2.86m) max

A spacious double bedroom with full width built in wardrobe storage.

11' 0" x 9' 5" (3.35m x 2.88m) Second Reception/Bedroom

A dual aspect room, formerly a bedroom currently used as an additional reception. **Shower Room** 

A recently fitted modern shower room, with shower cubicle, w/c and basin with vanity. Outside

> GROUND FLOOR 448 sq.ft. (41.6 sq.m.) approx.

Want more photos and a video? Scan here

Lancasters Estate Agents 65 High Street | Cowes | Isle of Wight | PO31 7RL 01983 209020 Homes@Lancasters.org

Tenure: Leasehold Α FPC: