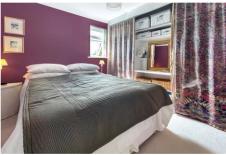

Kitchen units arranged on all sides with space and plumbing for white goods. rear aspect window. Cupboard housing the Immersion tank.

Bedroom 1 9'9" x 9' 5" (2.98m x 2.86m) max

A spacious double bedroom with full width built in wardrobe storage.